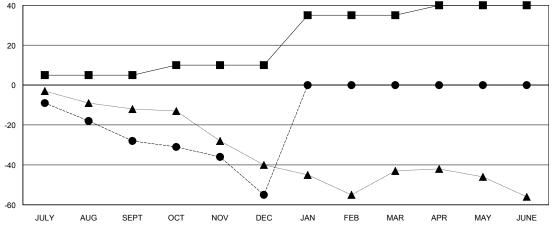

| Members                   |                                          |                                                                                                                                                          |  |
|---------------------------|------------------------------------------|----------------------------------------------------------------------------------------------------------------------------------------------------------|--|
| RESULTS FOR 2017-2018     |                                          |                                                                                                                                                          |  |
| MEMBER GROWTH NET<br>GOAL | MEMBER GROWTH<br>ACTUAL                  | DROPPED MEMBERS ACTUAL (including transfers)                                                                                                             |  |
| 5                         | 11                                       | 35                                                                                                                                                       |  |
| 5                         | 24                                       | 48                                                                                                                                                       |  |
| 25                        | 0                                        | 0                                                                                                                                                        |  |
| 5                         | 0                                        | 0                                                                                                                                                        |  |
|                           | RESULTS F MEMBER GROWTH NET GOAL  5 5 25 | RESULTS FOR 2017-2018           MEMBER GROWTH NET GOAL         MEMBER GROWTH ACTUAL           5         11           5         24           25         0 |  |